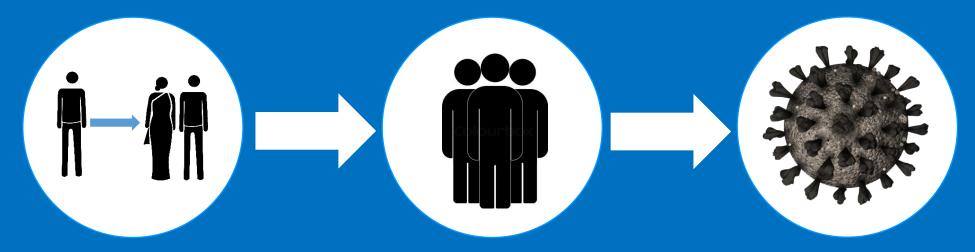

#### WHY IS COVID-19 DIFFERENT FROM HIV

Unlike HIV transmission, COVID-19 virus spreads through the mucous of the mouth, nose and eyes, fluids which are easily transmitted from one person to another.

covidence control control community, people or groups. For HIV the chances of infection spreading were restricted largely to high risk behaviour practising groups

Containment of COVID-19 is thus, more challenging than HIV infection.

FACTS ABOUT COVID-19 THAT ONE MUST REMEMBER COVID-19 is treatable and curable.

It is **NOT** a lifelong condition.