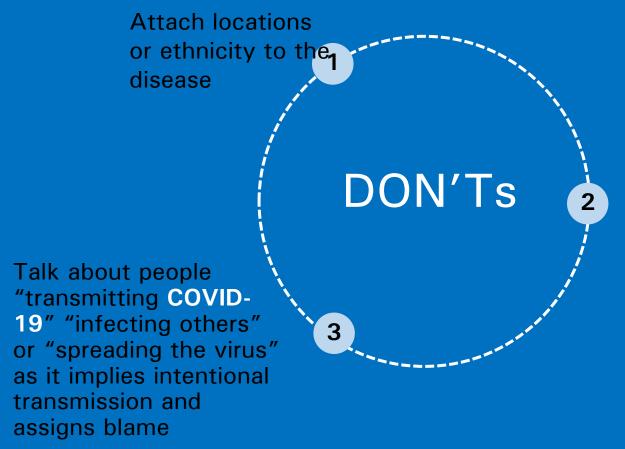

#### HOW CITIZENS CAN FIGHT STIGMA

Refer to people with COVID-19 as "COVID-19 cases" or "victims" or "suspects"